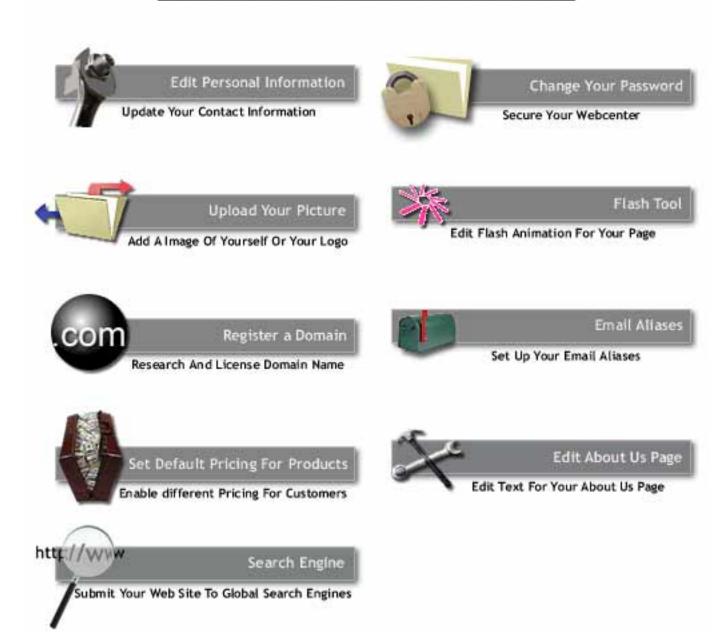

# **Edit Personal Information**

Logged in as: inebcenter (logout)

| Required Fields              |                                   |   |  |
|------------------------------|-----------------------------------|---|--|
| *First Name:                 | Kevin                             |   |  |
| Last Name:                   | McLaine                           |   |  |
| company Name:                | iWebcenter                        |   |  |
| Address:                     | 2628 Northshore Lane              |   |  |
| City:                        | Westlake Village                  |   |  |
| State:                       | California                        | ¥ |  |
| Zip:                         | 91361                             |   |  |
| Phone Number:<br>Fax Number: | Nichola Notice Color of the Color |   |  |
| Email Address:               | kmclaine@iwebcenter.com           |   |  |
|                              | Update Info                       |   |  |

# Change Your Password

| Change Your Webcenter Pas | sword |
|---------------------------|-------|
| Old Password:             |       |
| New Password:             |       |
| New Password Again:       |       |
| Change Password           |       |

## **Upload Your Picture**

This is where you upload a picture of yourself to post on your Webcenter home page. Your picture will automatically be sized to fit the specified area.

Note: Your image must be in .jpg or .gif format.

Note: Whenever you make changes to your Webcenter, when you return to view your Webcenters, hold down the SHIFT key and click on your REFRESH or RELOAD button on your Browser to see changes.

**Upload Your Picture** Add A Image Of Yourself Or Your Logo

## Register Your Domain Name

Here you can find out if the domain name of your choice is available for your Webcenter, register it and have it point to your Webcenter (to sell a Domain Name or buy additional domain names, that point to somewhere other than your Webcenter, see "Sell Domain Names" in section III. CONDUCT BUSINESS for details)

### **Set Default Pricing For Products**

This Admin tool allows you to set the pricing for each product that your Webcenter sells and displays that pricing to your customer

## **Edit About Us Page**