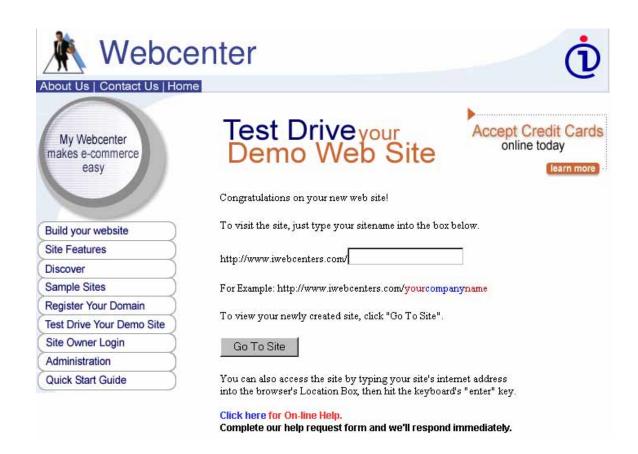

# Overview

- A1, A2 About Us: Your customer clicks here to learn all about you and the website technology you offer, you can change the text displayed on this page from your webcenter admin tools.
- B Contact Us: Your customers clicks here to go to a feedback form that sends you requests for help, etc. This information is sent to the e-mail address that you input in your account information.
- C1,C2,C3 Build Your Website: You or your customer clicks here to build a website (see "Creating Demo Websites" in section III. CONDUCT BUSINESS for details).
- D Site Features: Your customers click here to find out about all the features included with their website.
- E Discover: You and your customers click here to discover the answers to Frequently Asked Questions about E-Commerce, accepting real-time credit card payments for products and services sold from their website.
- F Sample Sites: You and your customers click here to see a portfolio of sites built by other customers.
- G Register Your Domain: This is where your customers clicks to research available domain names and register the name(s) of their choice to attach to their 3rd party website (see "Sell Domain Names" in section III. CONDUCT BUSINESS for details).
- H Test Drive Your Demo Site: Your customer clicks here to view their Demo Website (see "Creating Demo Websites in section III. CONDUCT BUSINESS for details). Note: Your customer's default domain name is http://www.iWebcenter.com/websitename (their website name) or http://www.yourwebcenterdomainname.com/websitename.
- I Site Owner Login: Your customer clicks here to login with their website name and password and make modifications to their website (see "Creating Demo Websites in section III. CONDUCT BUSINESS for details).
- J Administration: This is your Webcenter Administration area (see section II. FUNCTIONALITY/ADMINSTRATION).
- K Activate Webcenter: You will click this link to pay for your webcenter and get started making money on the Internet.
- L Quick Start Guide: This is where your customers clicks to find a wealth of information and tutorial for making changes to their 3rd party website.

# Test Drive Your Demo Site

Now you and your customer can click on the words "**Test Drive Your Demo Site**" (either the text, in blue, at the bottom of the "Congratulations" page or the "Test Drive Your Demo Site" button on your Webcenter). Then type in the customer's site name (and click the "Go to Site" button) that leads to the home page of the customer's website. Now the two of you can view the site (note: sometimes generating a website may take a minute or two and demo sites are live for ten days).