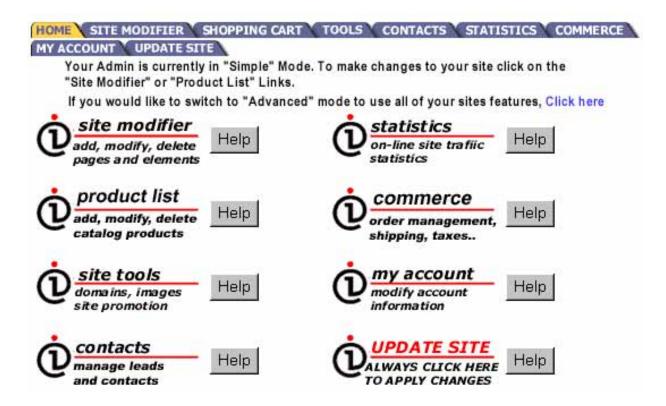

# To modify or view information on your Webcenter do the following:

- 1. Click on the ADMINISTRATION button.
- 2. You will be asked for your user name and password. Type the codes in and click "Login".
- 3. You will be taken to another page that says "Click Here to continue". Follow this instruction.
- 4. This leads to your Webcenter Administration page where you are given the choices of:
- -Website Builder/Customer Administration (to view list of your customers' websites and build websites)
- -Webcenter Modifier
- -Webcenter Reports

Webcenter Modifer

# Webcenter Administration

From here you and your customer can click on the "Site Modifier" tab that leads to the "Simple Admin" where the two of you can edit the website by entering and choosing elements (see Website Owner's Manual for full instruction and details).