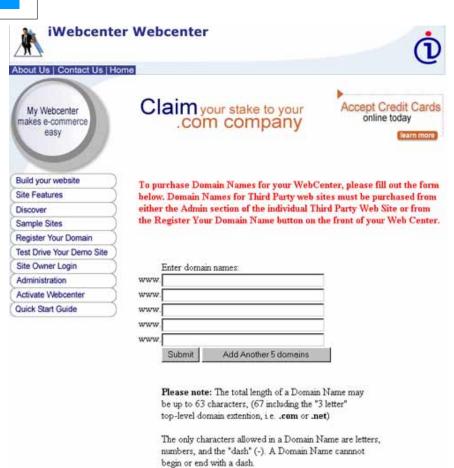

### Sell Domain Names

You or your customer clicks on the "Register Your Domain" button that leads to the page titled "Claim your stake to your .com" company. From this page Website Owners "Login" and non Website Owners "click here".

Both buttons lead to an online form where you or your customer types in the domain names to be researched for availability. It is necessary to include .com, .net, or .org at the end of each name researched. Then click the submit button.

The names are submitted and a page is generated that states if the domain name(s) are available. If they are available, check the box by the name(s) requested and click the submit button.

## Sell Domain Names

| Claim your stake to your .com company                 | Accept Credit Cards online today |
|-------------------------------------------------------|----------------------------------|
| Check the domains which you want to register or trans |                                  |
| Submit                                                |                                  |