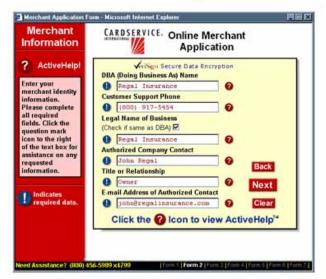

## **Sell Merchant Account**

When your customer clicks on the "Accept Credit Cards online today" button on your Webcenter, they are led to a page that describes "Cardservice's International Overview," including pricing. Once your customer has reviewed the agreement your customer scrolls down to the bottom of the page and clicks on the sentence "Cardservice International On-line Application". This leads to the "Online Merchant Application". Your customer then follows the steps and screens to apply for an account.

### Merchant Application for Internet Merchants

Sign up for a Merchant Account today through Cardservice International. A merchant account allows your business to accept credit cards! Cardservice International offers a 97% approval rate on all Internet merchant accounts doing business in the United States.

### The Cardservice Online Merchant Application is fast and easy!

### Click Here to Apply!

- Complete and submit your application online in just minutes!
- The Cardservice Online Merchant Application is simple to use!
- All account application and processing fees are clearly displayed!
- Help assistance is provided for every item requested!
- Your information is protected by VeriSign data encryption security!

This application is best viewed with:

Microsoft Internet Explorer 4.0 or higher or Netscape 4.0 or higher.

Screen Resolution 800x600

© Copyright 2001 Cardservice International, Inc. All Rights Reserved.