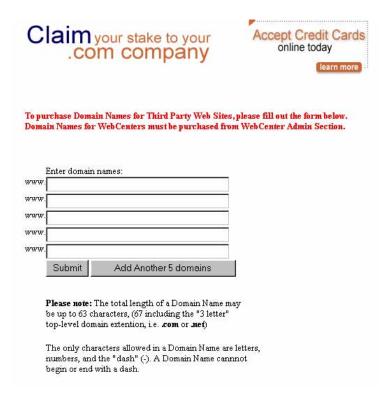

Both buttons lead to an online form where you or your customer types in the domain names to be researched for availability. It is necessary to include .com, .net, or .org at the end of each name researched. Then click the submit button.

The names are submitted and a page is generated that states if the domain name(s) are available. If they are available, check the box by the name(s) requested and click the submit button.

NOTE: Some Browsers do not support domain names longer than 26 characters