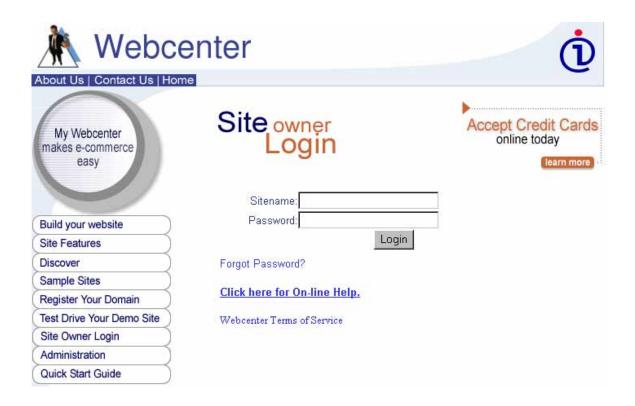

# Site Owner Login

To login and modify the site click the "Modify Site" button on the demo site or the "Site Owner Login" button on your Webcenter. This leads to the "Site Owner Login" page where you or your customer enters the website name and login and leads to the "Page Administration" page.