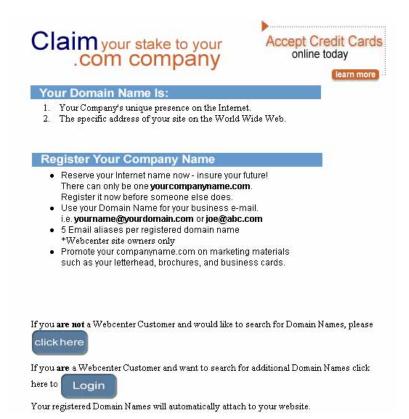

### Sell Domain Names

You or your customer clicks on the "Register Your Domain" button that leads to the page titled "Claim your stake to your .com" company. From this page Website Owners "Login" and non Website Owners "click here".

Both buttons lead to an online form where you or your customer types in the domain names to be researched for availability. It is necessary to include .com, .net, or .org at the end of each name researched. Then click the submit button.

The names are submitted and a page is generated that states if the domain name(s) are available. If they are available, check the box by the name(s) requested and click the submit button.