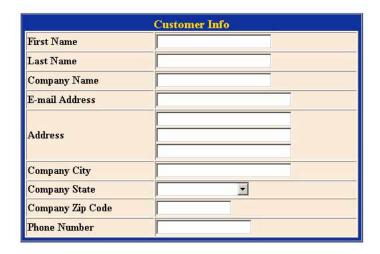

## Tell Us About Yourself

| Company Name:                |                                                                 | *                     |
|------------------------------|-----------------------------------------------------------------|-----------------------|
| Business category:           | *Air Cleaning & Purifying Eq                                    | uipment               |
| First Name:                  | *                                                               |                       |
| Last Name:                   | *                                                               |                       |
| Address:                     |                                                                 | *                     |
| City:<br>Zip Code:<br>State: | * Alabama                                                       | *                     |
| Country:                     | United States                                                   | *                     |
| Email Address:               |                                                                 |                       |
| Phone Number:                | *                                                               |                       |
|                              | Please include times when it wil<br>to speak with a Consultant: | l be convenient for y |

This leads to a form titled: "**Tell Us About Yourself**". You or your customer will fill out the form, including choosing the customer's specific business industry (there are over 265 choices).

You or your customer will then be taken to a screen that reads CONGRATULATIONS! Scroll down to the bottom of this page where there is a sentence with the new website name and password (in red). Your customer should record these codes. These codes are necessary to login to the administration portion of their website. You as the Webcenter owner will receive an e-mail announcing that you have a new customer.