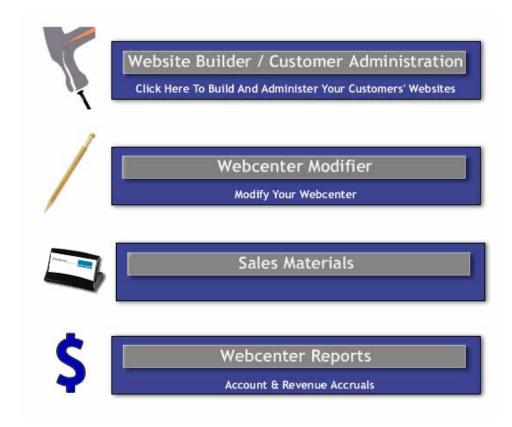

# To modify or view information on your Webcenter do the following:

- 1. Click on the ADMINISTRATION button.
- 2. You will be asked for your user name and password. Type the codes in and click "Login".
- 3. You will be taken to another page that says "Click Here to continue". Follow this instruction.
- 4. This leads to your Webcenter Administration page where you are given the choices of:
- -Website Builder/Customer Administration (to view list of your customers' websites and build websites)
- -Webcenter Modifier
- -Webcenter Reports