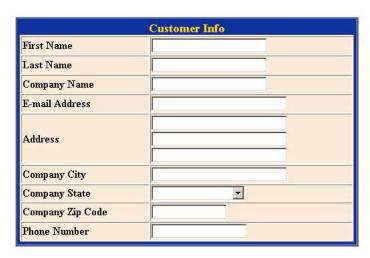

## Tell Us About Yourself

| Company Name:                |                                                                 | *                     |
|------------------------------|-----------------------------------------------------------------|-----------------------|
| Business category:           | *Air Cleaning & Purifying Eq                                    | uipment               |
| First Name:                  | *                                                               |                       |
| Last Name:                   | *                                                               |                       |
| Address:                     |                                                                 | *                     |
| City:<br>Zip Code:<br>State: | * Alabama                                                       | *                     |
| Country:                     | United States                                                   | *                     |
| Email Address:               |                                                                 |                       |
| Phone Number:                | *                                                               |                       |
|                              | Please include times when it wil<br>to speak with a Consultant: | l be convenient for y |

This leads to a form titled: "**Tell Us About Yourself**". You or your customer will fill out the form, including choosing the customer's specific business industry (there are over 265 choices).

You or your customer will then be taken to a screen that reads CONGRATULATIONS! Scroll down to the bottom of this page where there is a sentence with the new website name and password (in red). Your customer should record these codes. These codes are necessary to login to the administration portion of their website. You as the Webcenter owner will receive an e-mail announcing that you have a new customer.