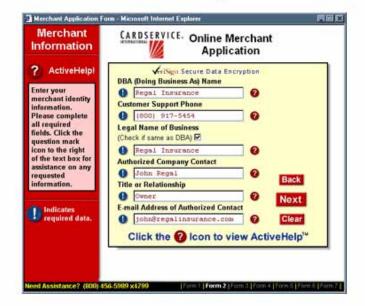

## **Sell Merchant Account**

When your customer clicks on the "Accept Credit Cards online today" button on your Webcenter, they are led to a page that describes "Cardservice's International Overview," including pricing. Once your customer has reviewed the agreement your customer scrolls down to the bottom of the page and clicks on the sentence "Cardservice International On-line Application". This leads to the "Online Merchant Application". Your customer then follows the steps and screens to apply for an account.

### Merchant Application for Internet Merchants

Sign up for a Merchant Account today through Cardservice International. A merchant account allows your business to accept credit cards! Cardservice International offers a 97% approval rate on all Internet merchant accounts doing business in the United States.

### The Cardservice Online Merchant Application is fast and easy!

### Click Here to Apply!

- Complete and submit your application online in just minutes!
- The Cardservice Online Merchant Application is simple to use!
- All account application and processing fees are clearly displayed!
- Help assistance is provided for every item requested!
- Your information is protected by VeriSign data encryption security!